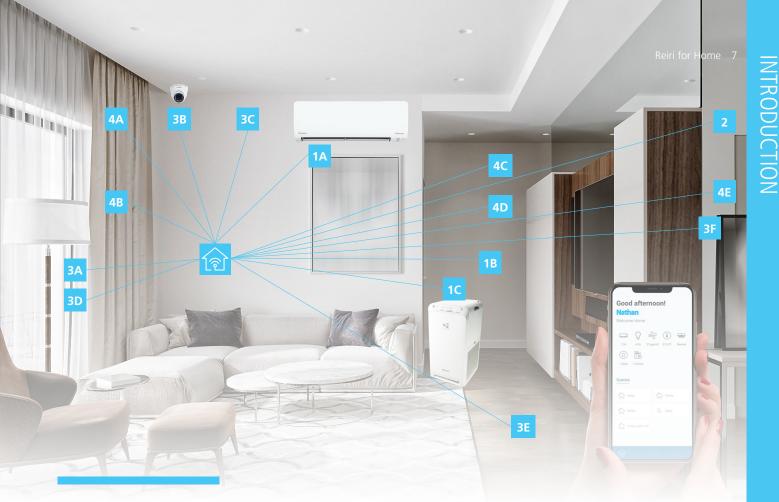

# Introducing Reiri for Home

Daikin Reiri for Home technology promises to provide your living space with an enhanced lifestyle of comfort, convenience, and security. With Reiri for Home system, electronic devices and appliances can be connected to communicate with each other as well as with you. Whether you're at work or on vacation, you can seamlessly control your air conditioners, lightings, security systems, or even air purifiers from your smartphone. Backed by the highest quality standards and reliability, Daikin proudly offers a wide range of integrated systems perfecting our cooling solutions, taking the air conditioning beyond its previous limitations, and generating additional values for you.

# Take Control Anywhere You Go

Reiri for Home is a customizable solution that can be catered to your needs. With a single interface, the Reiri for Home App, the system can be integrated to control various devices and appliances to enhance your comfort, home security, and lifestyle. Reiri for Home is highly expandable, scalable, and compatible with most solutions available on the market.

# Introduction

- 07 Reiri for Home App
- 09 Smart Hub