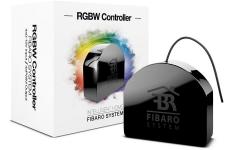

## 02 RGBW COLOUR LIGHTING CONTROL

#### Brand | Fibaro

#### Description

The RGBW controller utilizes PWM output signal to manage LED, RGM, RGBW strips, halogen lights, and fans. It can also support up to four 0v to 10v analog sensors such as temperature, humidity, wind, air quality, and light sensors.

#### Features

- a. Light tone control
- b. Light intensity control
- c. Power metering
- d. 4 sources of light control