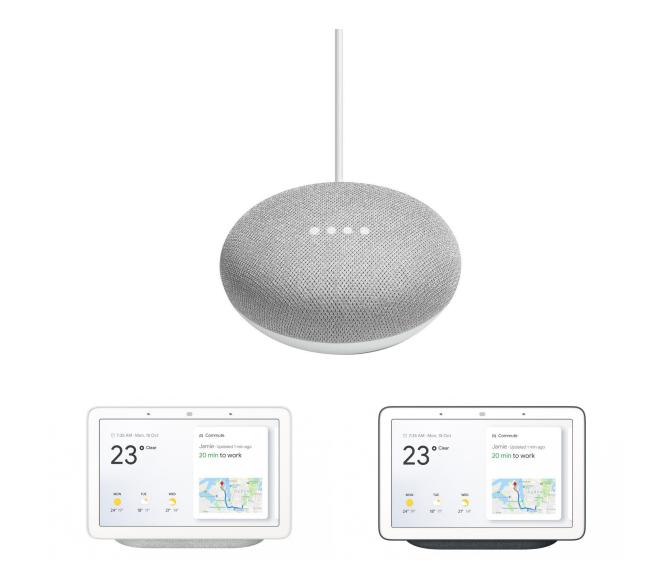

# **01** VOICE CONTROLLER

#### Brand | Google

#### Description

Google Home Mini is a smart speaker with google assistant built-in, which is hands-free, allowing you to enjoy your entertainment systems and control your smart home by using voice command starting with "Hey Google".

- a. Hands-free speaker
- b. Control your smart home