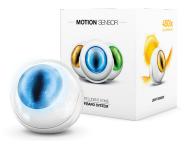

## **03 MOTION SENSOR**

#### Brand | Fibaro

#### Description

The battery-operated wireless motion sensor is mobile and can be relocated easily. It is capable to be configured to analyze your usage pattern and pre-set your preferred lighting ambient via Lux detection.

#### Features

- a. Contact sensor
- b. Tamper protection
- c. Temperature sensor
- d. Battery operated