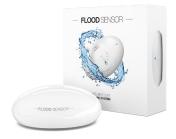

# 04 FLOOD SENSOR

#### Brand | Fibaro

#### Description

Notification alert combined with audible alarm provides peace of mind through specialised contact that detects flooding on the surface.

- a. Leak sensor
- b. Temperature sensor
- c. Tamper alert
- d. Sound alarm
- e. Telescopic stands
- f. Light indicator