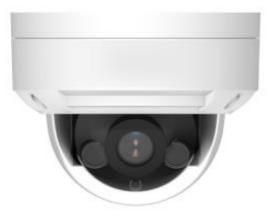

## **01 SMOKE DETECTOR**

#### Brand | PPOP

#### Description

PLUS

PLUS

OWAVE

OWAVE

Integrated with a single lithium battery that lasts 10+ years, the smoke sensor uses photoelectric sensors. With Z-wave range tester built-in sensor, it can be integrated into any Z-Wave wireless network or regular wired monitoring and alarm system. The measured temperature range is from -20 °C to 100°C.