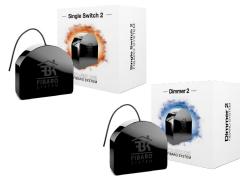

### 03 LIGHTING CONTROL

#### Brand | Fibaro

#### Description

Lighting control is a key element for managing your home. It is proven useful in different places and serves a variety of functions.

#### Features

- a. Turning devices on/off
- b. Power metering that provides precise information on electric energy consumption
- c. Diming with a dimmer module, FGD-212
- d. Cooperation with different types of wall switches
- e. Managing the sockets

### **03 WATER HEATER** CONTROLLER

#### Description

Control your water heater with ease.

- a. Turning water heater on/off
- b. Power Measuring
- c. Protection for overcurrent or overheating