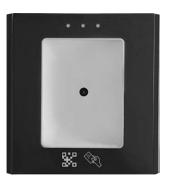

## 01 ACCESS CONTROL QR READER

#### QR Reader

#### Description

Allow users to scan QR codes for easy access such as entering private properties via visitor management.

#### Features

a. Auto-sensoring with buzzer