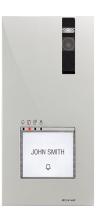

#### 04 DOOR ENTRY MONITOR

#### Brand | Comelit

#### Description

Stylish and multifunctional wall-mounted IP indoor video entry.

#### Features

- a. Touch screen, capacitive display
- b. Multilanguage, graphic interface c. Recording video and audio to SD Card