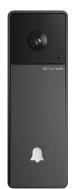

### **06** QUADRA ENTRANCE PANEL

#### Brand | Comelit

#### Description

The revolutionary wireless doorbell that lets you see, hear and speak with your visitors easily from your smart devices wherever you are, be it at home or out of home.

#### Features

- a. High-quality video resolution
- b. 4 indicator LEDs for call sent, door open, audio active, system busy
- c. Die-cast aluminium cover
- d. White LED for illumination
- e. Audio/video external unit