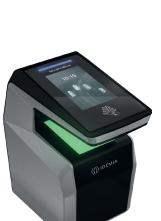

### 02 ACCESS CONTROL BIOMETRIC READER

#### Brand | Idemia

#### Description

Frictionless biometric access control that delivers the award-winning, field-prove, performance of MorphoWave™ contactless 3D fingerprint technology in a stylish and compact wall-mounted device suitable for any location.

#### Features

- a. Convenience and security
- b. High throughput
- c. Versatile, easy deployment
- d. Multifactor authentication
- e. Anti-fraud features