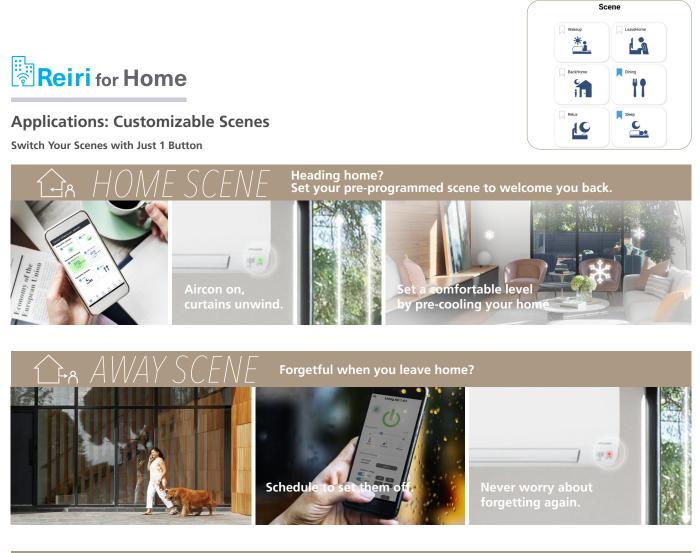

# Take Control Anywhere You Go

Reiri for Home is a customizable solution that can be catered to your needs. With a single interface, the Reiri for Home App, the system can be integrated to control various devices and appliances to enhance your comfort, home security, and lifestyle. Reiri for Home is highly expandable, scalable, and compatible with most solutions available on the market.

# **Reiri for Home App**