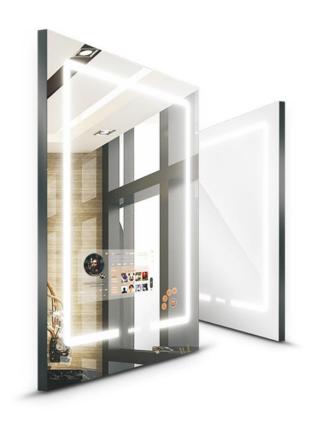

#### **01 SMART MIRROR**

#### Description

A two-way mirror with an electronic display behind the glass. This smart mirror provides you with insights to information such as news, weather, photos, calendar, and many more according to your desired preference. This smart mirror can be customised to your preferred size to suit your home needs.

#### Features

a. Full screen capacitive sensing touch

b. Waterproof and moisture proof