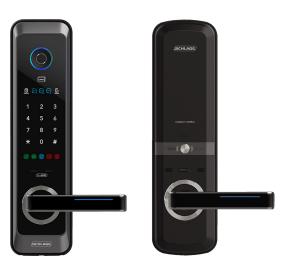

## **03 SMART DOOR LOCK**

#### Brand | Schlage

#### Description

With a Schlage smart door lock, you can now enjoy peace of mind and freedom from the hassle of using keys with three ways of opening the door. It is battery-operated and do not worry about the battery running out as there is an alarm for battery replacement.

#### Features

a. Keyless convenience:

- Access your home by PIN code, card, FOB, Biometric
- Voice guide
- Automatic/ Manual locking set function
- Auto relock
- Double lock function
- b. Enhanced Security:
  - Trespass alarm function
  - Random security coding
  - Normal/ safety mode