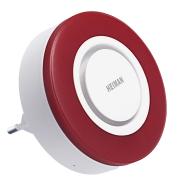

#### **05** ALARM SIREN

#### Brand | Heiman

#### Description

Wireless siren and strobe will sound a loud siren with flashing strobe light when an alarm message or alert is received.

- a. Audible alarm
- b. LED strobe light
- c. Self-protection mode