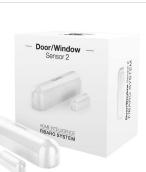

## 02 DOOR / WINDOW SENSOR

#### Brand | Fibaro

#### Description

The door / window sensor detects the doors, windows, garage gates, and roller blinds devices opening through the detachment of its two elements.

#### Features

- a. Contact sensor
- b. Tamper protection
- c. Temperature sensor
- d. Battery operated