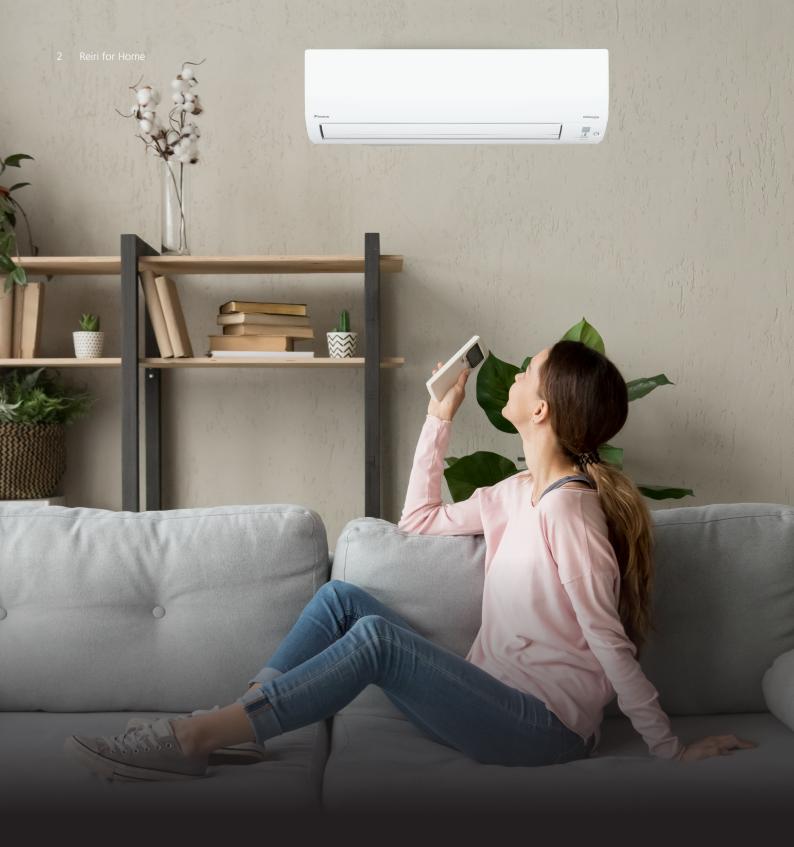

# Take Control Anywhere You Go

Reiri for Home is a customizable solution that can be catered to your needs. With a single interface, the Reiri for Home App, the system can be integrated to control various devices and appliances to enhance your comfort, home security, and lifestyle. Reiri for Home is highly expandable, scalable, and compatible with most solutions available on the market.

# **Reiri for Home App**