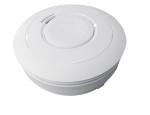

## **01 SMOKE DETECTOR**

#### Brand | PPOP

#### Description

PLUS

PLUS

OWAVE

OWAVE

Integrated with a single lithium battery that lasts 10+ years, the smoke sensor uses photoelectric sensors. With Z-wave range tester built-in sensor, it can be integrated into any Z-Wave wireless network or regular wired monitoring and alarm system. The measured temperature range is from -20 °C to 100°C.