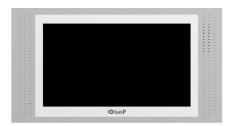

#### 04 DOOR ENTRY MONITOR

#### Brand | Comelit

#### Description

Stylish and multifunctional wall-mounted IP indoor video entry.

#### Features

- a. Touch screen, capacitive display
- b. Multilanguage, graphic interface c. Recording video and audio to SD Card