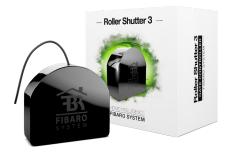

### 01 CURTAIN CONTROL

#### Brand | Fibaro

#### Description

The curtain roller shutter relay is designed to work with any VACpowered electric motor, equipped with either electronic or mechanic limit switches. It comes with a calibrating mechanism for precise positioning of roller blinds or venetian blinds slats.

#### Features

- a. Advanced microprocessor control
- b. Active power and energy metering functionality