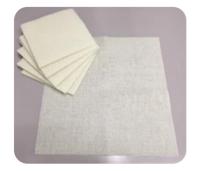

# Anti-mold/bacterial Pre Filter <Sheet>

### **Specification**

| Part No.   | 9S01183 (1 sheet)   |
|------------|---------------------|
| Size (mm)  | L 570 x W 570 x T 3 |
| Weight (g) | 60                  |
| Color      | White               |