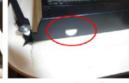

#### **Installation Method**

1. Set the pre-Filter inside of grill cover.

2. Put the original filter on top of the

\*Ensure to place the pre-Filter between Grill cover and original filter.