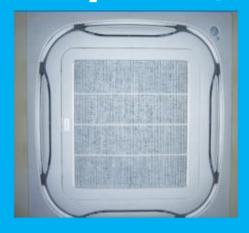

#### **Installation Method**

1. Set the pre-Filter inside of grill cover.

2. Put the original filter on top of the

\*Ensure to place the pre-Filter between Grill cover and original filter.