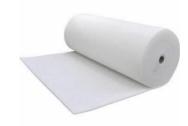

## Anti-mold/bacterial Pre Filter <Roll>

### **Specification**

| Part No.   | 2345507                |
|------------|------------------------|
| Size (mm)  | L 900 x W 25,000 x T 3 |
| Weight (g) | 4,700                  |
| Color      | White                  |