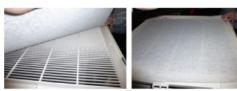

#### **Installation Method**

1. Set the pre-Filter inside of grill cover.

2. Put the original filter on top of the

\*Ensure to place the pre-Filter between Grill cover and original filter.