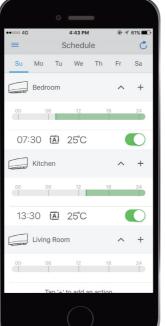

## Weekly Scheduler

Using Weekly Scheduler, you can set up to six patterns for starting and stopping your air- conditioners.

Your system will automatically turn on before you wake up or return home and turn off after you go to bed or leave home. Separate patterns can also be set for each day of the week.

On 7:30 a.m., 25°C

Off 8:30 a.m.

**On** 1:30 p.m., 25°C