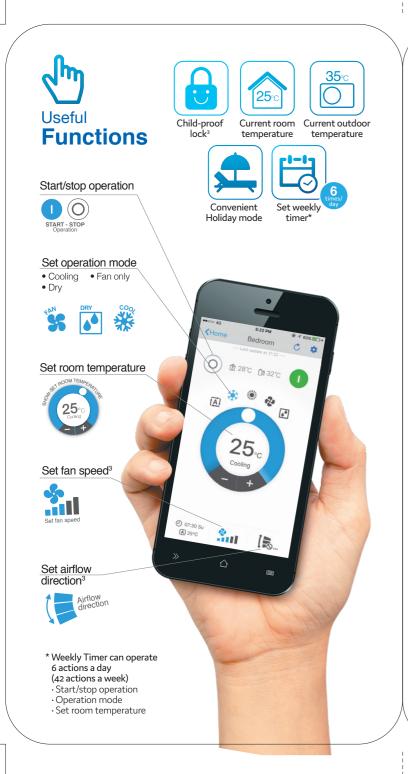

#### D-Mobile Leaflet P.2\_ (W) 415 X (H) 190 mm

The Daikin Mobile Controller application lets you manage Daikin inverter air conditioners from anywhere, helping to maintain a comfortable home environment while saving energy. This convenient app gives you full control of core functions such as start/stop, operation mode and set temperature as well as advanced features like weekly scheduling.

## Enjoy more convenience with the IN-HOME OPERATION

At home, the Daikin Mobile Controller application turns your smartphone into a centralised remote controller.2 It only takes a few easy clicks to check and adjust the temperature in your child's room from the living room. You can also start and stop the air conditioner in the living room from your bedroom.

The Daikin Mobile Controller application takes care of those nagging worries about whether you have turned off the air conditioner and ensures a comfortable air conditioned environment is ready when you return home.

Even outside your home, you can easily monitor and adjust settings such as the operating status and room temperature or start and stop all units.

## Weekly Scheduler

Using Weekly Scheduler, you can set up to six patterns for starting and stopping your air- conditioners.

Your system will automatically turn on before you wake up or return home and turn off after you go to bed or leave home. Separate patterns can also be set for each day of the week.