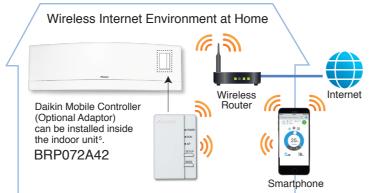

# **What You Need**

Daikin Mobile Controller BRP072A42 (Optional Adapter)

Daikin mobile controller application

(3) Wireless router & internet

- Users need to prepare items (1) to (3).
- A Daikin mobile controller (optional adaptor) is required for each indoor unit.
- · Additional adapter card may be needed. For applicable models, visit http://www.daikin.com.sg/index.php/smartphone/#smartphone\_model

## Enjoy more convenience with the IN-HOME OPERATION

At home, the Daikin Mobile Controller application turns your smartphone into a centralised remote controller.2 It only takes a few easy clicks to check and adjust the temperature in your child's room from the living room. You can also start and stop the air conditioner in the living room from your bedroom.

Even outside your home, you can easily monitor and adjust settings such as the operating status and room temperature or start and stop all units.