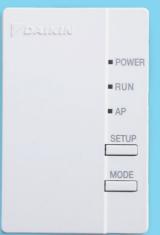

## Daikin Mobile Controller BRP072A42

Dimensions (H x W x D) 79 x 52 x 17.5 mm Gross weight 40 g

Standby electricity(adaptor only)<sup>6</sup>
1.2 W or less

Wireless LAN standard IEEE802.11 b/g/n (2.4 GHz)

- Wire harness (1,600 mm)

- Screws (two pieces)
- Double-faced tape
- Installation manual

The Wireless LAN Connecting Adapter (BRP072A42) meets all of the following:

- 1. Adapter card(s) is generally available to the public by being sold, without restriction, from stocks at retail selling points by means of any of the following:
  - Proshop Dealers
  - Authorized Dealers
- 2. It is designed for installation by the user without significant further support from the supplier.